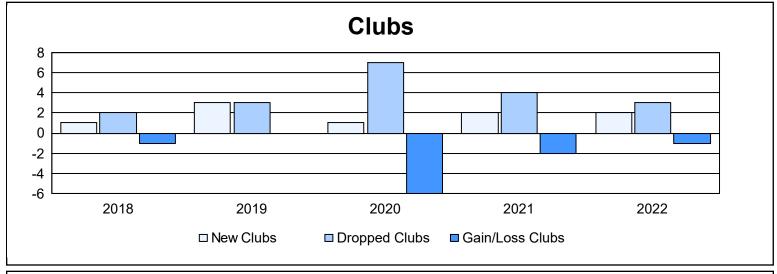

| Year      | New<br>Clubs | Dropped<br>Clubs | Gain/<br>Loss<br>Clubs | New<br>Members | Charter<br>Members | Reinstate<br>Members | Transfer<br>Members | Total<br>Member<br>Added | Total<br>Members<br>Dropped | Gain/<br>Loss<br>Members |
|-----------|--------------|------------------|------------------------|----------------|--------------------|----------------------|---------------------|--------------------------|-----------------------------|--------------------------|
| 2017-2018 | 1            | 2                | -1                     | 203            | 22                 | 4                    | 15                  | 244                      | 258                         | -14                      |
| 2018-2019 | 3            | 3                | 0                      | 157            | 88                 | 8                    | 6                   | 259                      | 241                         | 18                       |
| 2019-2020 | 1            | 7                | -6                     | 131            | 25                 | 29                   | 8                   | 193                      | 326                         | -133                     |
| 2020-2021 | 2            | 4                | -2                     | 75             | 43                 | 16                   | 9                   | 143                      | 189                         | -46                      |
| 2021-2022 | 2            | 3                | -1                     | 170            | 48                 | 1                    | 9                   | 228                      | 258                         | -30                      |
| Average   | 2            | 4                | -2                     | 147            | 45                 | 12                   | 9                   | 213                      | 254                         | -41                      |