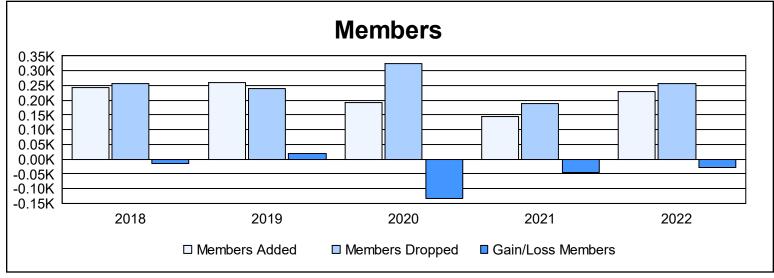

| Year      | New<br>Clubs | Dropped<br>Clubs | Gain/<br>Loss<br>Clubs | New<br>Members | Charter<br>Members | Reinstate<br>Members | Transfer<br>Members | Total<br>Member<br>Added | Total<br>Members<br>Dropped | Gain/<br>Loss<br>Members |
|-----------|--------------|------------------|------------------------|----------------|--------------------|----------------------|---------------------|--------------------------|-----------------------------|--------------------------|
| 2017-2018 | 1            | 2                | -1                     | 203            | 22                 | 4                    | 15                  | 244                      | 258                         | -14                      |
| 2018-2019 | 3            | 3                | 0                      | 157            | 88                 | 8                    | 6                   | 259                      | 241                         | 18                       |
| 2019-2020 | 1            | 7                | -6                     | 131            | 25                 | 29                   | 8                   | 193                      | 326                         | -133                     |
| 2020-2021 | 2            | 4                | -2                     | 75             | 43                 | 16                   | 9                   | 143                      | 189                         | -46                      |
| 2021-2022 | 2            | 3                | -1                     | 170            | 48                 | 1                    | 9                   | 228                      | 258                         | -30                      |
| Average   | 2            | 4                | -2                     | 147            | 45                 | 12                   | 9                   | 213                      | 254                         | -41                      |